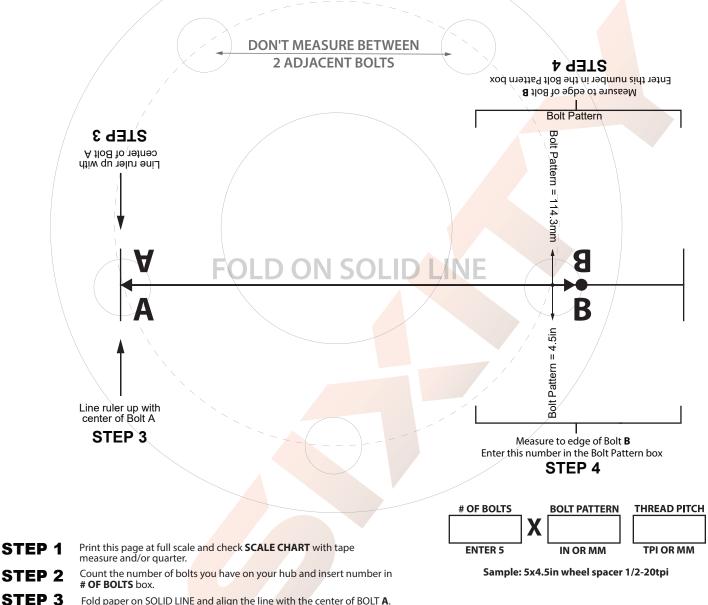

## SIXITY.COM 5 BOLT ATV WHEEL SPACER SELECTION GUIDE

STEP 1

STEP 2

Fold paper on SOLID LINE and align the line with the center of BOLT A.

Align the line to the far edge of BOLT B to determine correct Bolt Pattern. Enter the number in Bolt Pattern box. STEP 4 Vehicles use both Metric and English measurements. BE SURE to check both sides on ruler, once paper is folded.

Match bolt size using the BOLT GAUGE CHART below by putting the bolt between correct Thread Pitch and on top of Bolt Pattern circles, STEP 5 tapered end down. Insert the number in the THREAD PITCH box.

STEP 6 Visit us at Sixity.com to purchase your new Sixity wheel spacers and input your: # OF BOLTS X BOLT PATTERN AND THREAD PITCH in the