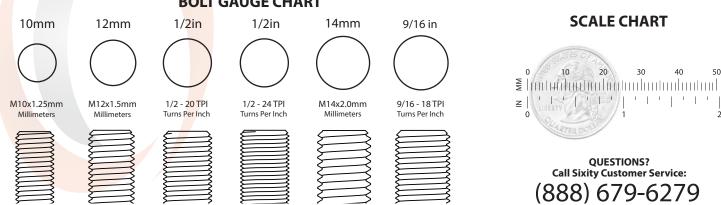

Match bolt size using the BOLT GAUGE CHART below by putting the bolt between correct Thread Pitch and on top of Bolt Pattern circles, STEP 5 tapered end down. Insert the number in the THREAD PITCH box.

## **BOLT GAUGE CHART**